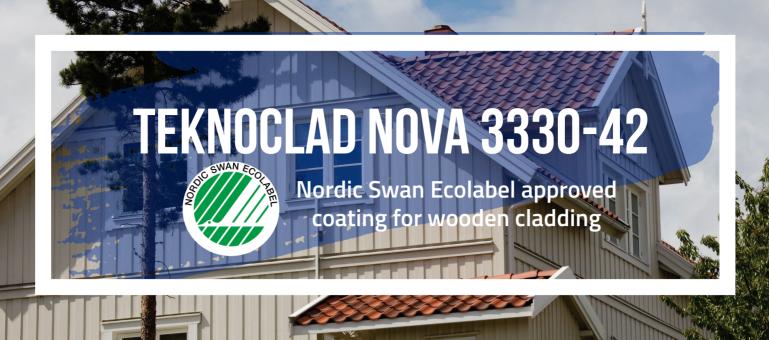

#### **ENVIRONMENTALLY SENSITIVE PAINT**

Designed for minimum impact on the environment, this industrial coating for cladding is highly durable and approved under the Nordic Swan Ecolabel scheme.

This approval means that you can be confident that TEKNOCLAD NOVA 3330-42:

- Meets strict environmental requirements regarding its lifecycle and contents
- Is a sustainable choice for coating wooden cladding

#### WATER-BORNE AND LONG-LASTING

As well as being a sustainable coating solution, TEKNOCLAD NOVA 3330-42 demonstrates excellence in coating performance. As a direct-to-wood product it primes, is an intermediate and also topcoats, all in one can. It also repels dirt and retains it colour, protecting your cladding products and maintaining their quality appearance.

#### **TEKNOCLAD NOVA 3330-42**

Nordic Swan Ecolabel approved topcoat

**FINISH** Opaque colours and white

Semi-matt

**APPLICATION** Automatic or manual high

pressure spray, Brush machine,

Vacumat