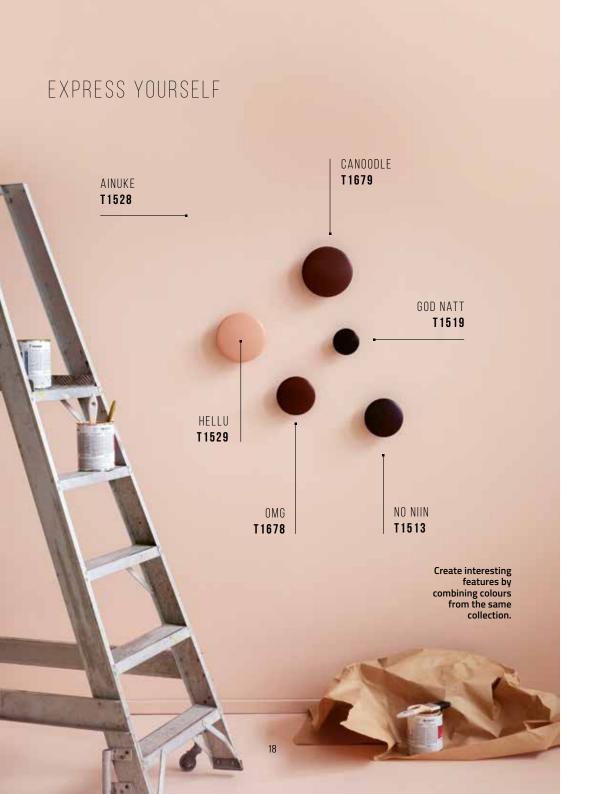

#### EXPRESS YOURSELF

Delicious and warm colours with a hint of spice. Express Yourself is a collection of earthy shades that create a soft atmosphere in the home. The muted hues are easy to combine with other colours to achieve a personalised look.

Paint the entire space with the same colour and enjoy the ambience that the colour creates. Calm the mood by combining with light and warm shades of the Cozy Weekend collection.

AINUKE

T1528