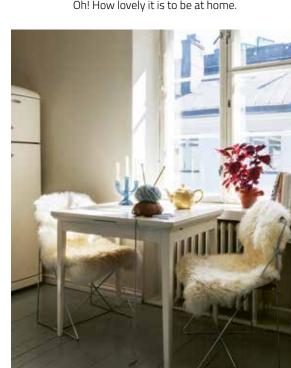

#### COZY WEEKEND

KANELSNURR T1696

PIPARKAKKU T1698

T1692

The Cozy Weekend colour collection consists of warm and neutral shades, perfect for creating a welcoming and embracing ambience. The collection's warm whites can be used to soften other shades, making a space feel pleasant and homely.

Cheer up a peaceful ambience by combining with colours from the Express Yourself collection.

A whistle of the tea pot, a creak of the floorboards. Oh! How lovely it is to be at home.

Layering with different shades of the same colour helps achieve a contoured feel.