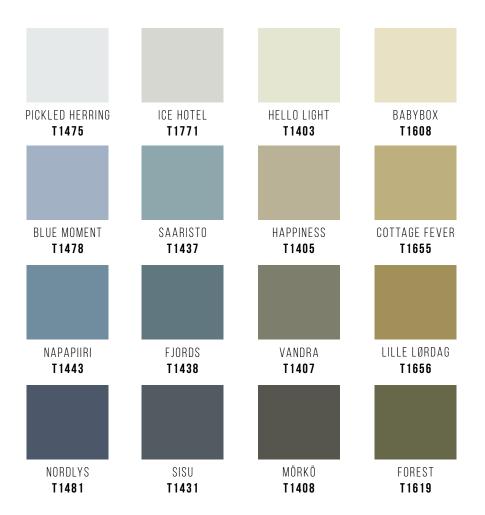

### NORDIC PHENOMENA

Nordic Phenomena is a collection of cool, calm colours with hues of blue and green that bring northern themes into your home. Shades of refreshing water and ancient forests take you closer to nature, creating a tranquil atmosphere.

T1475

LAGOM T1659

CITY RABBITS T1657

MOSSY T1658

SOOMAA T1585

FOREST T1619

Combine colours from the Cozy Weekend collection to create a warm and homely ambience. If you prefer cooler shades, try mixing with colours from the Cool Living collection.

### NORDIC PHENOMENA

Another five minutes! Let's not get up yet! Happiness echoes off the walls softly, filled with hope.

HAPPINESS **T1405** 

### COOL LIVING

Cool, harmonious greys and whites straight from a Nordic winter scene. The colours of the Cool Living collection creates contrasts in a minimalist style where matte light meets with soft darker shades.

HELLO DARKNESS T1756

Bravely combine light and dark shades to create interesting, modern styles. A confident decorator combines Cool Living shades with the Colours Without Borders collection.

12

It's in the air. A moss-covered rock after the rain petrichor.

Fresh, earthy, a sense of adventure.

HEAVY METAL GONE ICE FISHING
T1782 T1483

DIMMA PÅ HAVET MINIMALISM PUDDERSNØ
T1772 T1777 T1758