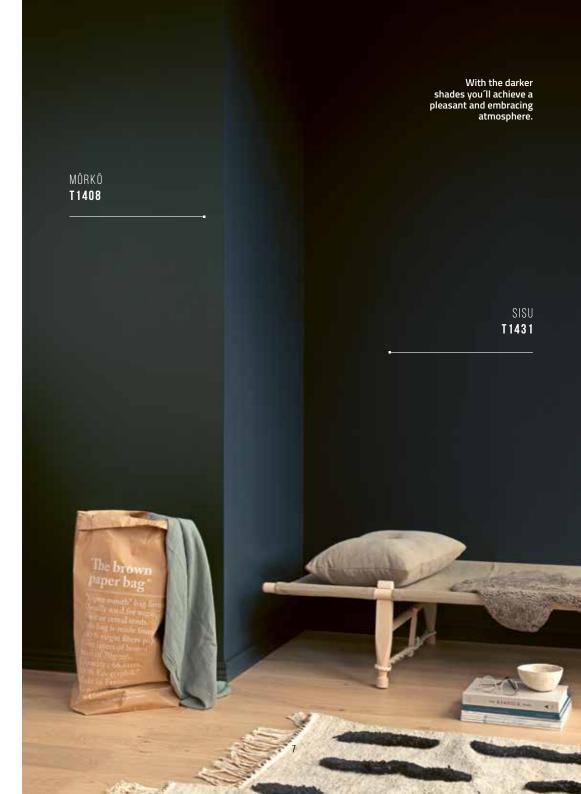

### COOL LIVING

Cool, harmonious greys and whites straight from a Nordic winter scene. The colours of the Cool Living collection creates contrasts in a minimalist style where matte light meets with soft darker shades.

HELLO DARKNESS T1756

Bravely combine light and dark shades to create interesting, modern styles. A confident decorator combines Cool Living shades with the Colours Without Borders collection.

12

It's in the air. A moss-covered rock after the rain petrichor.

Fresh, earthy, a sense of adventure.

HEAVY METAL GONE ICE FISHING
T1782 T1483

DIMMA PÅ HAVET MINIMALISM PUDDERSNØ
T1772 T1777 T1758