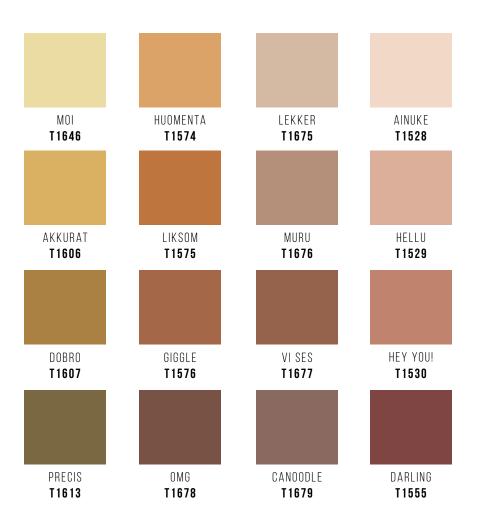

#### EXPRESS YOURSELF

Delicious and warm colours with a hint of spice. Express Yourself is a collection of earthy shades that create a soft atmosphere in the home. The muted hues are easy to combine with other colours to achieve a personalised look.

Paint the entire space with the same colour and enjoy the ambience that the colour creates. Calm the mood by combining with light and warm shades of the Cozy Weekend collection.

AINUKE

T1528