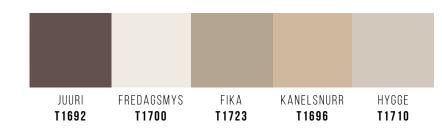

#### COZY WEEKEND

KANELSNURR T1696

PIPARKAKKU T1698

T1692

The Cozy Weekend colour collection consists of warm and neutral shades, perfect for creating a welcoming and embracing ambience. The collection's warm whites can be used to soften other shades, making a space feel pleasant and homely.