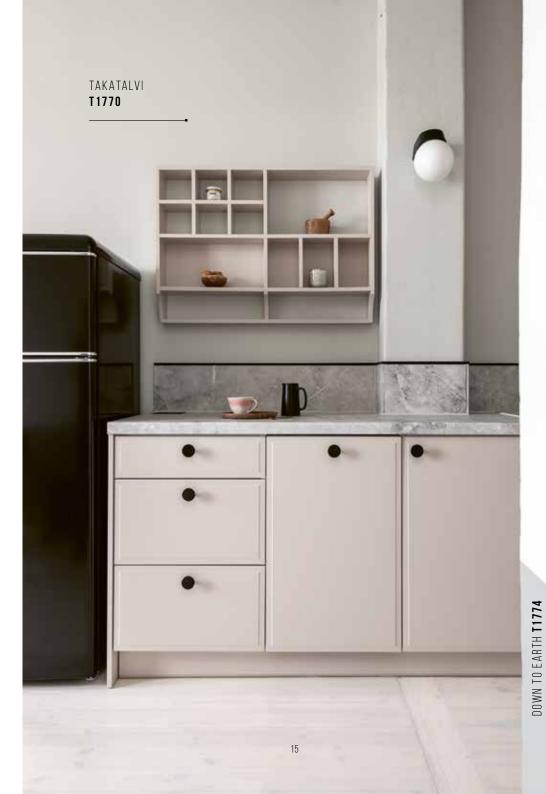

#### EXPRESS YOURSELF

Delicious and warm colours with a hint of spice. Express Yourself is a collection of earthy shades that create a soft atmosphere in the home. The muted hues are easy to combine with other colours to achieve a personalised look.

Paint the entire space with the same colour and enjoy the ambience that the colour creates. Calm the mood by combining with light and warm shades of the Cozy Weekend collection.

AINUKE

T1528