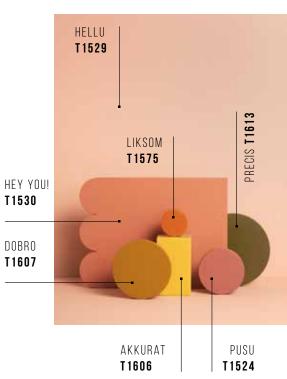

#### EXPRESS YOURSELF

Delicious and warm colours with a hint of spice. Express Yourself is a collection of earthy shades that create a soft atmosphere in the home. The muted hues are easy to combine with other colours to achieve a personalised look.

Paint the entire space with the same colour and enjoy the ambience that the colour creates. Calm the mood by combining with light and warm shades of the Cozy Weekend collection.

AINUKE

T1528