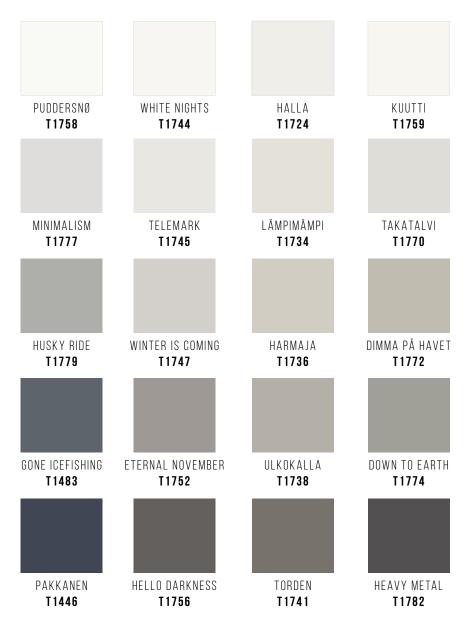

### COOL LIVING

Cool, harmonious greys and whites straight from a Nordic winter scene. The colours of the Cool Living collection creates contrasts in a minimalist style where matte light meets with soft darker shades.

HELLO DARKNESS T1756

Bravely combine light and dark shades to create interesting, modern styles. A confident decorator combines Cool Living shades with the Colours Without Borders collection.

12

It's in the air. A moss-covered rock after the rain petrichor.

Fresh, earthy, a sense of adventure.

HEAVY METAL GONE ICE FISHING
T1782 T1483

DIMMA PÅ HAVET MINIMALISM PUDDERSNØ
T1772 T1777 T1758