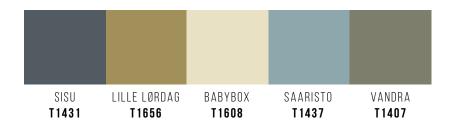

### NORDIC PHENOMENA

Nordic Phenomena is a collection of cool, calm colours with hues of blue and green that bring northern themes into your home. Shades of refreshing water and ancient forests take you closer to nature, creating a tranquil atmosphere.