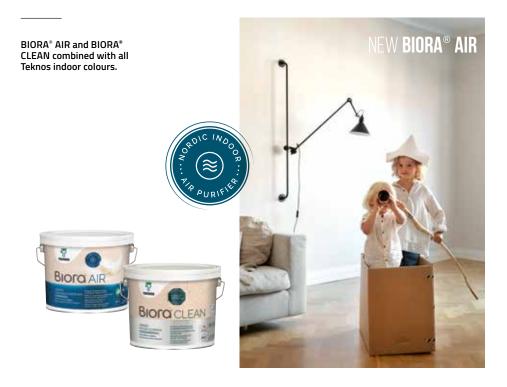

## INVEST IN YOUR HOME'S WELLBEING

The new, innovative, water-borne paints from the BIORA® series, **BIORA® AIR**, **BIORA® AIR CEILING**, and **BIORA® CLEAN**, help you maintain cleaner indoor air and home surfaces.

The BIORA® AIR interior paint lets you create a beautiful semi-matt surface, whilst its extraordinary Nordic Indoor Air Purifier technology cleans the air from harmful aldehydes.

BIORA® CLEAN is an interior paint, recommended by the Finnish Allergy and Asthma Federation, that helps you keep your home's surfaces clean. The safe and semi-matt paint creates an antimicrobial coating that inhibits the growth of harmful microbes.