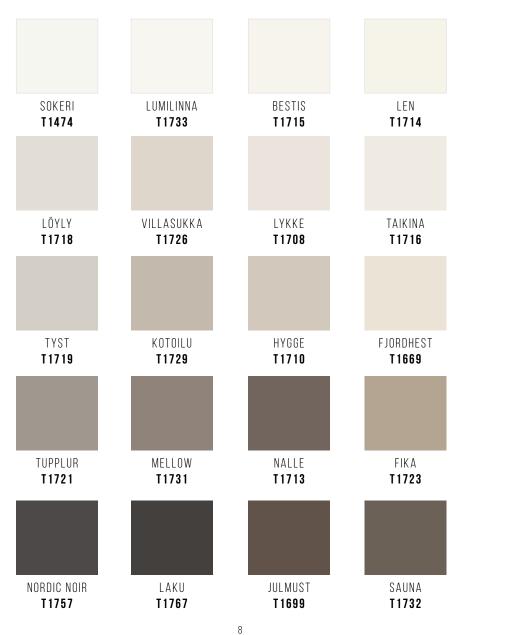

#### COZY WEEKEND

KANELSNURR T1696

PIPARKAKKU T1698

T1692

The Cozy Weekend colour collection consists of warm and neutral shades, perfect for creating a welcoming and embracing ambience. The collection's warm whites can be used to soften other shades, making a space feel pleasant and homely.

#### EXPRESS YOURSELF

Delicious and warm colours with a hint of spice. Express Yourself is a collection of earthy shades that create a soft atmosphere in the home. The muted hues are easy to combine with other colours to achieve a personalised look.

#### COLOURS WITHOUT BORDERS

Do you believe that every city has its own aura? Pastels that bring back memories of heels hitting cobbled streets and misty spring mornings by the riverside. Colours Without Borders is a stunning collection of colours with warm tones sure to capture attention on their own or in combination with other shades.