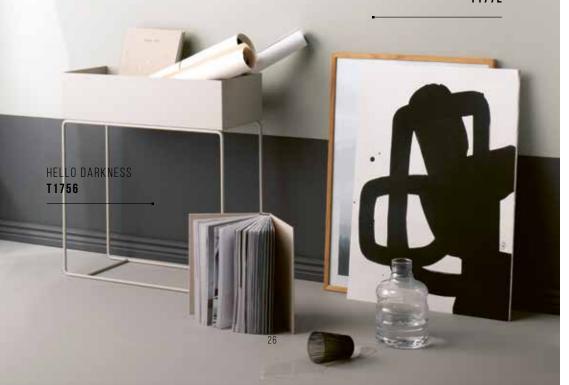

HELLO DARKNESS T1756

Bravely combine light and dark shades to create interesting, modern styles. A confident decorator combines Cool Living shades with the Colours Without Borders collection.

12

It's in the air. A moss-covered rock after the rain petrichor.

> DIMMA PÅ HAVET T1772