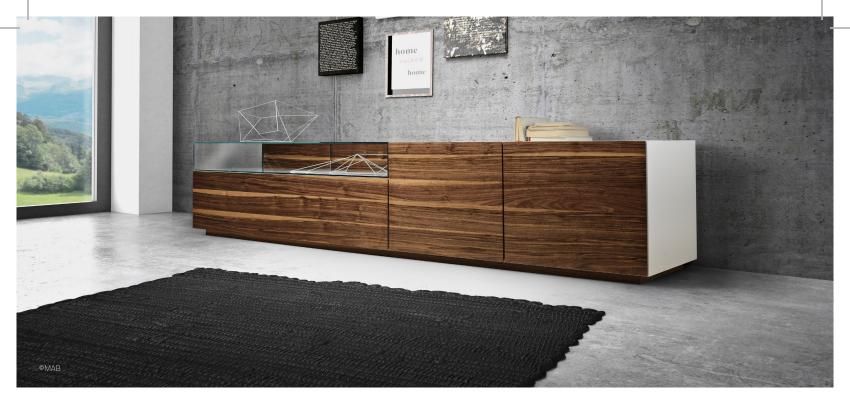

#### THE PERFECT COMPANION FOR YOUR INTERIORS

The 2C PUR clear coating is mainly used for interior applications, furniture manufacturing as well as in general carpentry work to achieve a high-quality surface. Especially suitable for use on vertical surfaces due to its special thixotropic properties.

# **IDEAL FOR A WIDE RANGE OF APPLICATIONS**

SUPREMO KLARLACK 3990 creates a surface that looks luxurious and feels pleasant. Its easy application on open and closed-pore woods makes it particularly suitable as a top coat for various surfaces. Due to its peroxide resistance it can also be used on bleached woods. In addition, coloured surfaces can also be finished with SUPREMO KLARLACK 3990 due to its versatile performance.