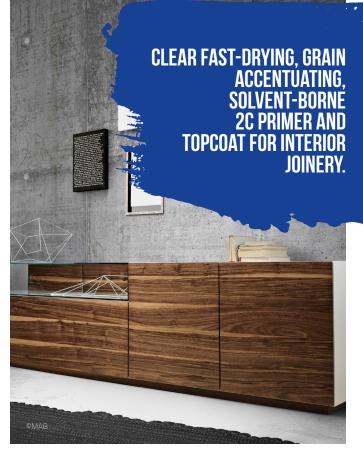

# **SUPREMO KLARLACK 3990**

#### Solvent-based 2C PUR Primer and Top Coat

# **IDEAL FOR A WIDE RANGE OF APPLICATIONS**

SUPREMO KLARLACK 3990 creates a surface that looks luxurious and feels pleasant. Its easy application on open and closed-pore woods makes it particularly suitable as a top coat for various surfaces. Due to its peroxide resistance it can also be used on bleached woods. In addition, coloured surfaces can also be finished with SUPREMO KLARLACK 3990 due to its versatile performance.