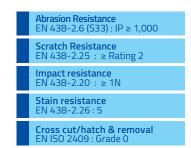

#### Performance

Resistance to abrasion against sandpaper and falling sand method. The desires performance of class ratings can be achieved through the selection of our Teknos product portfolio, build-up system and application.