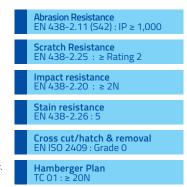

#### Performance

Resistance to abrasion against sandpaper and falling sand method. The desires performance of class ratings can be achieved through the selection of our Teknos product portfolio, build-up system and application.