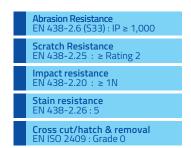

### Performance

Resistance to abrasion against sandpaper and falling sand method. The desires performance of class ratings can be achieved through the selection of our Teknos product portfolio, build-up system and application.