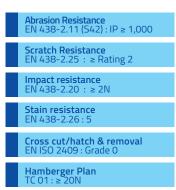

### Performance

Resistance to abrasion against sandpaper and falling sand method. The desires performance of class ratings can be achieved through the selection of our Teknos product portfolio, build-up system and application.

### **PERFORMANCE**

The optimised m<sup>2</sup> solutions of the standard build-up system that offers both aesthetics and standard performance. With option of open or closed pores at various degree of gloss levels, depending on the requirements.

### **PREMIUM**

High-quality tailor-made solutions with not only open or closed pores surfaces, but various effect - natural wood appearance, vintage or modern design, gloss grades from super matt to glossy and higher performance standards.