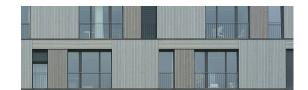

## A WEATHERED LOOK FOR NEW CLADDING, WHICH ALSO PROTECTS

Allows new cladding to blend seamlessley with the surroundings by giving a lightly weathered look to wooden substrates.

#### **HOW IT WORKS**

The water-borne coating reduces moisture ingress which protects the wood while the natural weathering process takes place. By reducing the swelling and shrinkage of the wood the coating encourages a more evenly weathered surface.