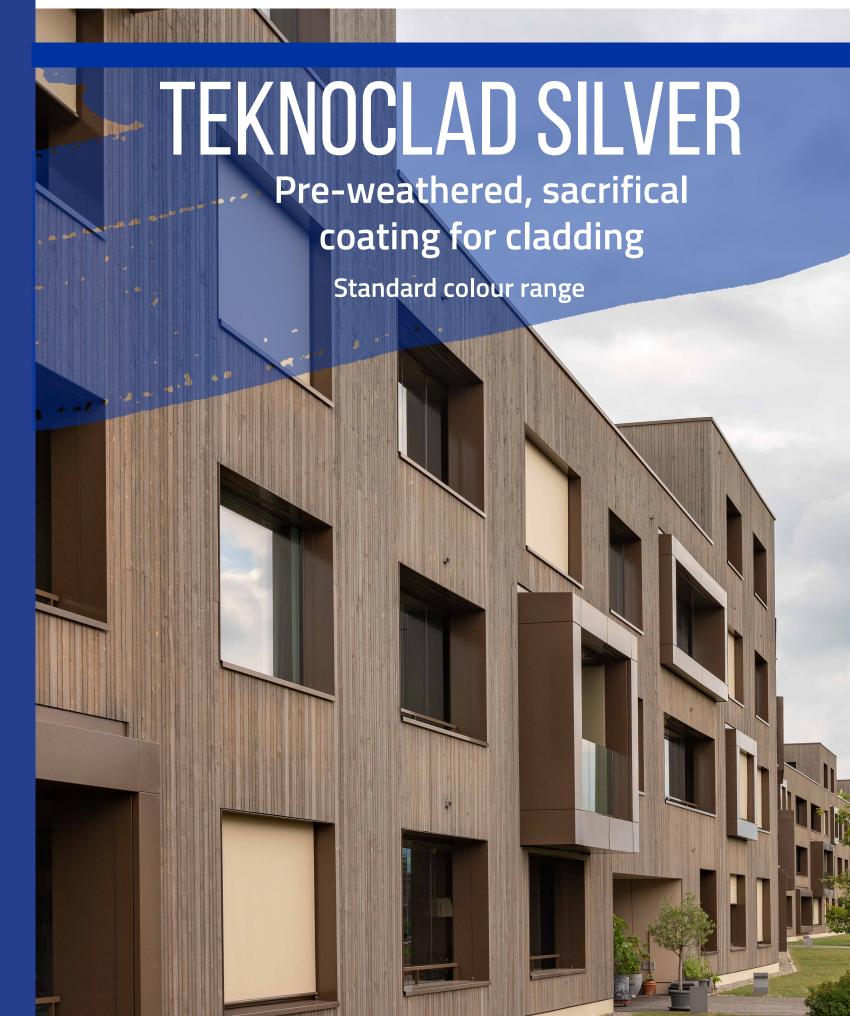

## Teknos TEKNOCLAD SILVER for wood

**Light Grey** 

Sand Grey

Stone Grey

**Basalt Brown** 

Lime Brown

Colour range images display 1 coat of TEKNOCLAD SILVER applied to planed, sanded Larch

Silver Grey