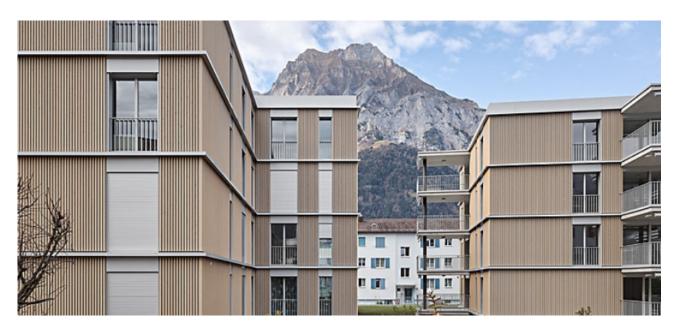

## A WEATHERED LOOK FOR NEW CLADDING, WHICH ALSO PROTECTS

Allows new cladding to blend seamlessley with the surroundings by giving a lightly weathered look to wooden substrates.

#### **HOW IT WORKS**

The water-borne coating reduces moisture ingress which protects the wood while the natural weathering process takes place. By reducing the swelling and shrinkage of the wood the coating encourages a more evenly weathered surface.