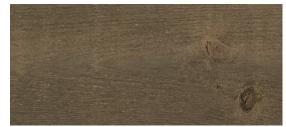

## Teknos TEKNOCLAD SILVER for wood

**Light Grey** 

Sand Grey

Stone Grey

**Basalt Brown** 

Lime Brown

Colour range images display 1 coat of TEKNOCLAD SILVER applied to planed, sanded Larch

Silver Grey

#### Colour accuracy statement

We have produced this colour card as accurately as the printing process will allow. However, paint versions of these colours may be a shade different therefore we cannot guarantee an exact match. Once paint is applied, the substrate and texture of a surface can change the appearance of the final colour, as can adjacent coloured surfaces and lighting. Before committing to a large order we recommend testing the paint colour on the actual surface to be painted.