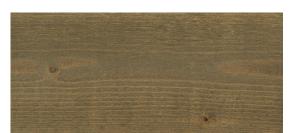

## Teknos TEKNOCLAD SILVER for wood

**Light Grey** 

Sand Grey

Stone Grey

**Basalt Brown** 

Lime Brown

Colour range images display 1 coat of TEKNOCLAD SILVER applied to planed, sanded Larch

Silver Grey