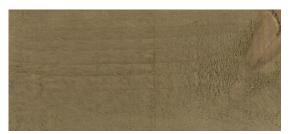

## Teknos TEKNOCLAD SILVER for wood

**Light Grey** 

Sand Grey

Stone Grey

**Basalt Brown** 

Lime Brown

Colour range images display 1 coat of TEKNOCLAD SILVER applied to planed, sanded Larch

Silver Grey