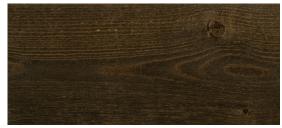

## Teknos TEKNOCLAD SILVER for wood

**Light Grey** 

Sand Grey

Stone Grey

**Basalt Brown** 

Lime Brown

Colour range images display 1 coat of TEKNOCLAD SILVER applied to planed, sanded Larch

Silver Grey