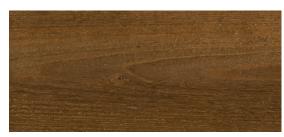

## Teknos TEKNOCLAD SILVER for wood

**Light Grey** 

Sand Grey

Stone Grey

**Basalt Brown** 

Lime Brown

Colour range images display 1 coat of TEKNOCLAD SILVER applied to planed, sanded Larch

Silver Grey

#### Colour accuracy statement

We have produced this colour card as accurately as the printing process will allow. However, paint versions of these colours may be a shade different therefore we cannot guarantee an exact match. Once paint is applied, the substrate and texture of a surface can change the appearance of the final colour, as can adjacent coloured surfaces and lighting. Before committing to a large order we recommend testing the paint colour on the actual surface to be painted.