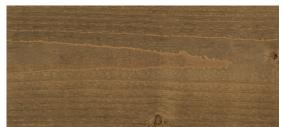

## Teknos TEKNOCLAD SILVER for wood

**Light Grey** 

Sand Grey

Stone Grey

**Basalt Brown** 

Lime Brown

Colour range images display 1 coat of TEKNOCLAD SILVER applied to planed, sanded Larch

Silver Grey