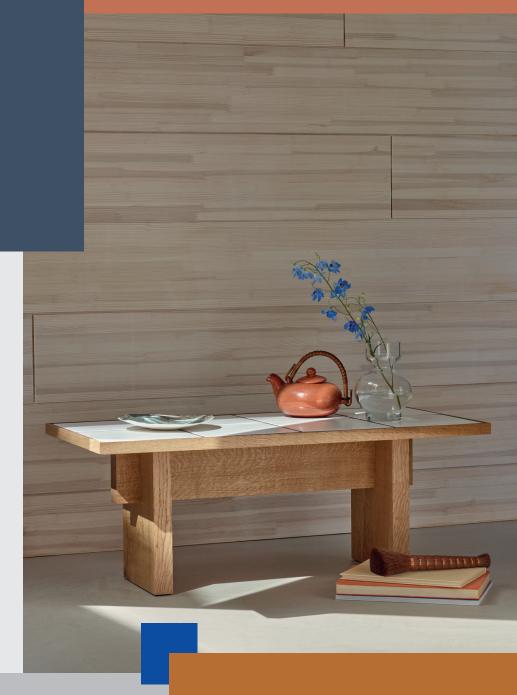

## HELO<sup>®</sup> AQUA ENHANCES THE NATURAL APPEARANCE OF WOOD

## UV-protected HELO® AQUA varnishes give durable protection for wood both indoors and outdoors.

Choose the perfect translucent colour or simply go for a clear finish. For outdoor use we recommend to use HELO AQUA as tinted to get even stronger protection against UV-radiation.