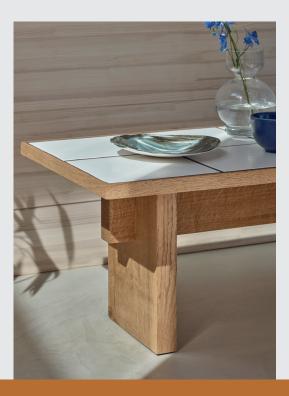

## HELO<sup>®</sup> AQUA ENHANCES THE NATURAL APPEARANCE OF WOOD

## UV-protected HELO® AQUA varnishes give durable protection for wood both indoors and outdoors.

Choose the perfect translucent colour or simply go for a clear finish. For outdoor use we recommend to use HELO AQUA as tinted to get even stronger protection against UV-radiation.