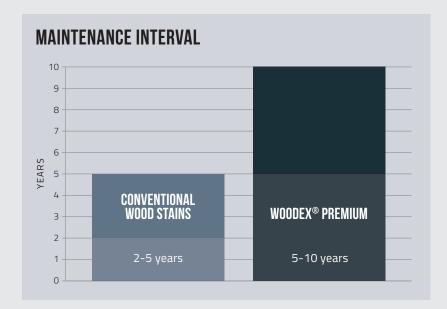

## WOODEX® PREMIUM PROLONGING THE MAINTENANCE INTERVAL

## WOODEX® PREMIUM Wood stain ensures the most durable and long-lasting translucent finish for wooden buildings.

WOODEX® PREMIUM has excellent adhesion and ensures you can enjoy care free living with maintenance periods extended two to three times longer than with conventional wood stains. With excellent weathering resistance, and protection from moisture, dirt and UV degradation WOODEX® PREMIUM is not only premium of quality but also in appearance. It is easy to apply, levels nicely and gives an even, matt finish. The translucent colours look beautiful, allowing the natural grain and texture of wood show through.