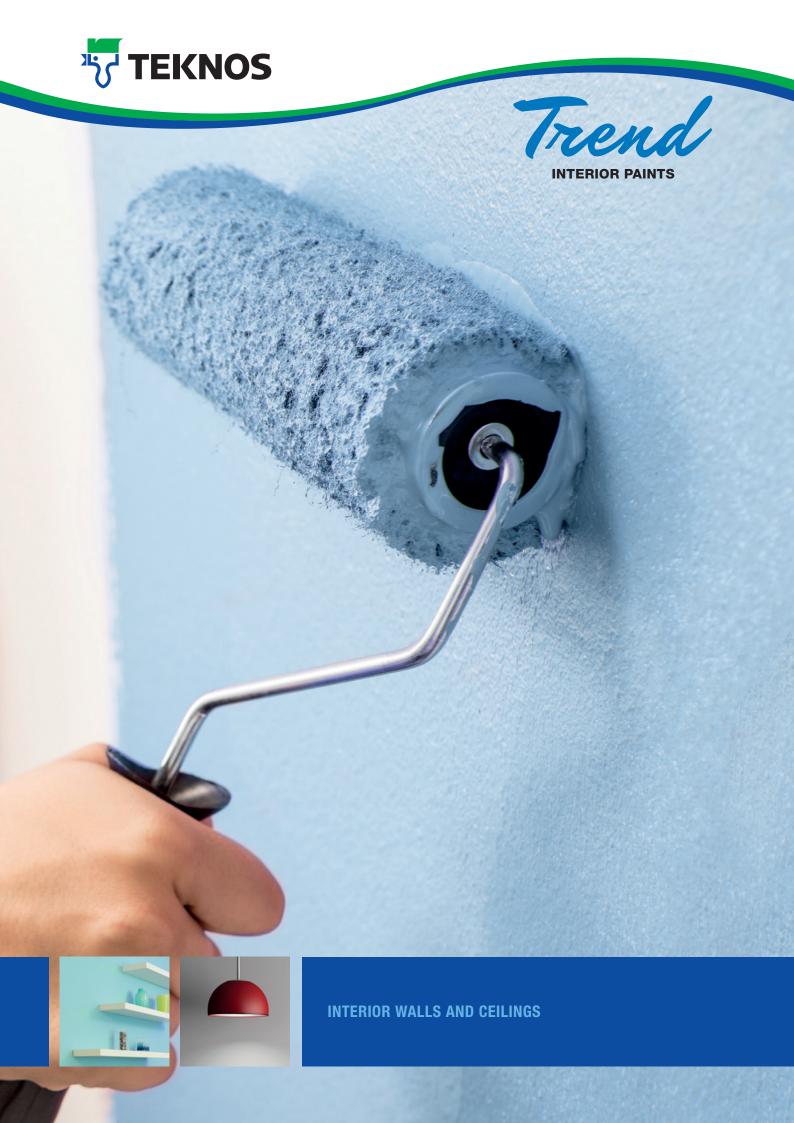

# Trend – adding colour the easy way

Trend interior paints will bring just the right touch of elegance and colour to the interiors of your home. Easy on the wallet, Trend paints can be tinted with the shades displayed on the Teknos Interior Colour Chart. These paints are water-borne, for easy handling and maximum environmental friendliness. A range of gloss levels and package sizes ensures that just the right Trend option can be found for each surface.