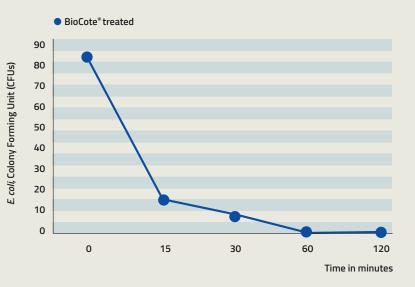

**BIORA®** CLEAN is designed to protect your home surfaces from harmful microbes with its antimicrobial BioCote® technology, reducing microbial growth by up to 99.95% within 2 hours. BIORA® CLEAN retains its antimicrobial quality throughout the lifespan of the painted surface.

#### **RAPID REDUCTION OF BACTERIA**