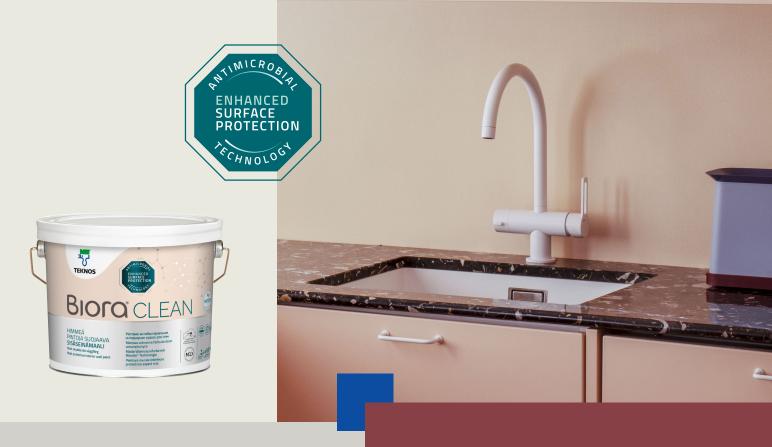

# BIORA® CLEAN PROTECTIVE INTERIOR PAINT

FOR ENHANCED HOME HYGIENE

## INDOOR PAINT WITH ANTIMICROBIAL TECHNOLOGY FOR SAFER INTERIORS

- Safe and sustainable choice
- Beautiful matt finish
- Tintable in any shade from the Teknos colour collection
- Durable paint perfect for high-hygiene surfaces

**BIORA®** CLEAN is designed to protect your home surfaces from harmful microbes with its antimicrobial BioCote® technology, reducing microbial growth by up to 99.95% within 2 hours. BIORA® CLEAN retains its antimicrobial quality throughout the lifespan of the painted surface.

## DURABLE CARE FOR YOUR HOME SURFACES

BIORA® CLEAN is designed to withstand frequent cleaning without losing its beautiful colour and sheen. A safe choice for all home surfaces requiring extra hygiene.