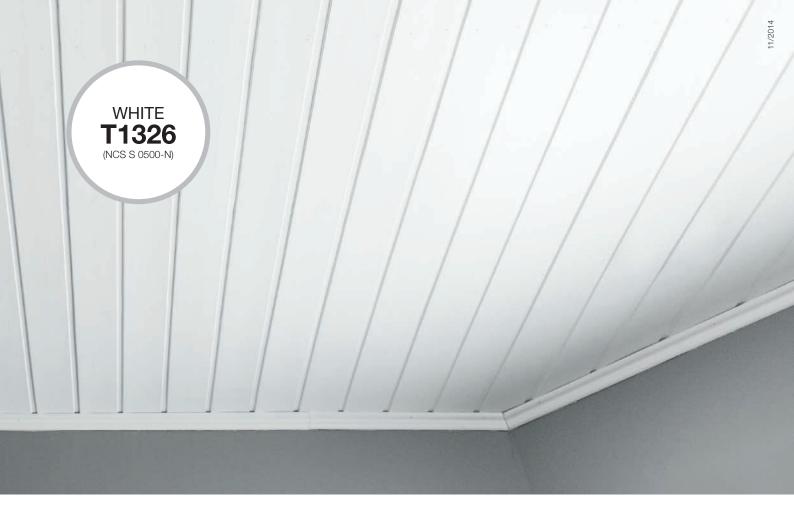

## **PANEELIKATTOMAALI**

A waterborne acrylate dispersion paint for wooden surfaces. For use as a basecoat or topcoat for new and previously painted or varnished panel ceilings in dry indoor spaces. **Gloss group:** 5, matt. **Spreading capacity:** 6–8 m²/l. **Colour:** White T1326 (NCS S 0500-N). **Paint product group:** 319 (Maalaus-RYL 2012). **Package sizes:** 2.7 I and 9 I.