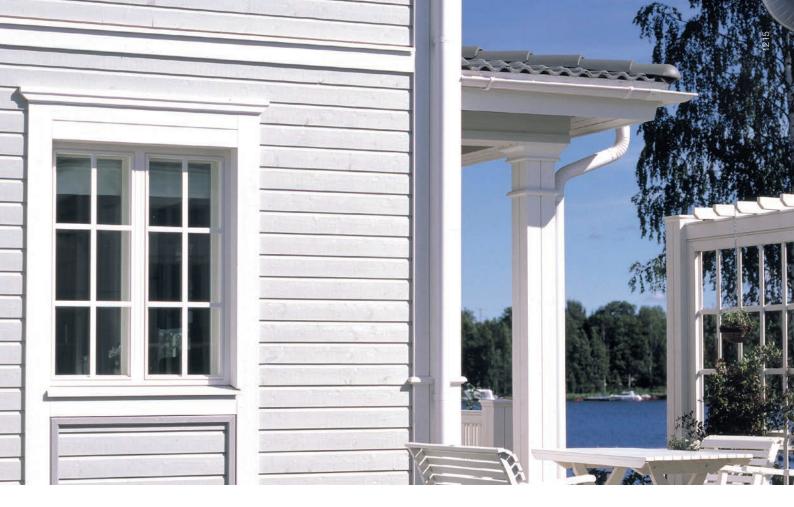

## Stylish full-matt weather resistance

NORDICA MATT is a full-matt house paint with Nordica-class weather resistance. The combination of the paint's high quality ingredients results in a paint film that has a hard surface but is still flexible. The paint film is dirt-repellent and remains clean better than an ordinary house paint.

As a result of dirt-repellence, excellent colour durability and weather resistance, NOR-DICA MATT House Paint provides an extremely long-lasting protection for a wooden house. It is suitable for new primed wooden surfaces and those previously coated with acrylate or oil paint, such as exterior walls, facial boards and weatherboards.