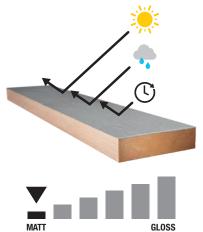

## Stylish full-matt weather resistance

NORDICA MATT is a full-matt house paint with Nordica-class weather resistance. The combination of the paint's high quality ingredients results in a paint film that has a hard surface but is still flexible. The paint film is dirt-repellent and remains clean better than an ordinary house paint.

**Gloss group:** 6, full-matt. **Spreading capacity:** Sawn timber 5–7 m²/l, planed timber 8–10 m²/l. **Application method:** Brush, spray gun. **Drying time:** Touch dry in an hour, a second coat can be applied in four hours. **Colour (tintability):** Base paints 1, 3 and 5, and black pre-tinted shade. Can be tinted with the tones in the Exterior painting colour chart range. **Recommended primer:** NORDICA PRIMER. **Package sizes:** 0.45 l, 0.9 l, 2.7 l, 9 l, 18 l. **Paint product group:** 461 (MaalausRYL 2012).