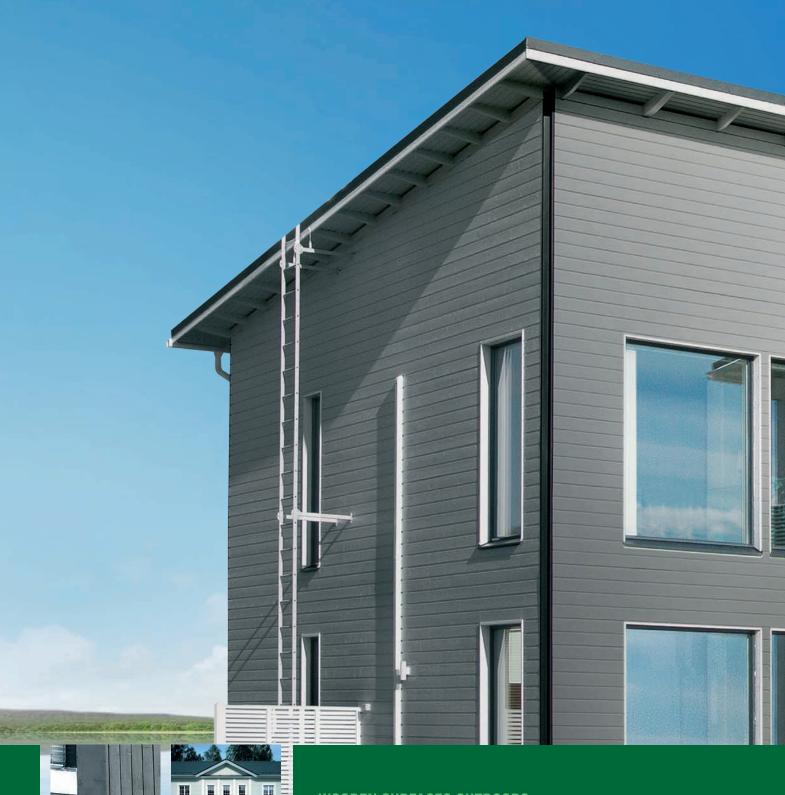

As a result of dirt-repellence, excellent colour durability and weather resistance, NOR-DICA MATT House Paint provides an extremely long-lasting protection for a wooden house. It is suitable for new primed wooden surfaces and those previously coated with acrylate or oil paint, such as exterior walls, facial boards and weatherboards.

There is very little absorption of water into NORDICA MATT paint film, resulting in reduced moisture expansion and subsequent cracking. However, the paint film will allow diffusion, meaning that normal structural moisture can escape through a wall.